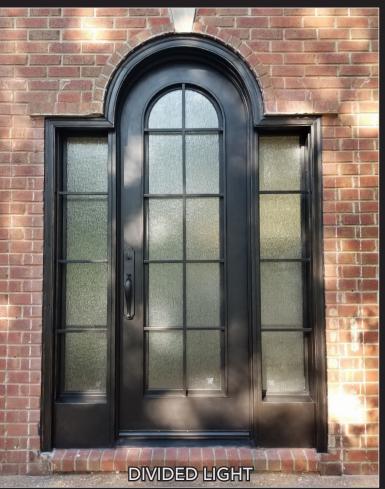

# **GLASS FINISHES**

We offer a unique selection of glass finishes to complete your entry door look. Tempered and insulated, this glass provides protection from damage and the elements. We offer clear and privacy glass finishes.

CLEAR

BRONZE

RAIN

AOUATEX

SATIN DECO