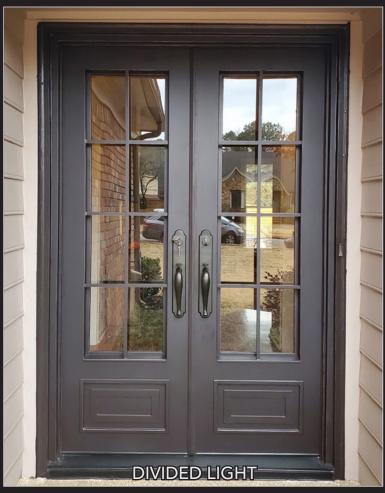

### **GLASS FINISHES**

We offer a unique selection of glass finishes to complete your entry door look. Tempered and insulated, this glass provides protection from damage and the elements. We offer clear and privacy glass finishes.

CLEAR

BRONZE

RAIN

AQUATEX

SATIN